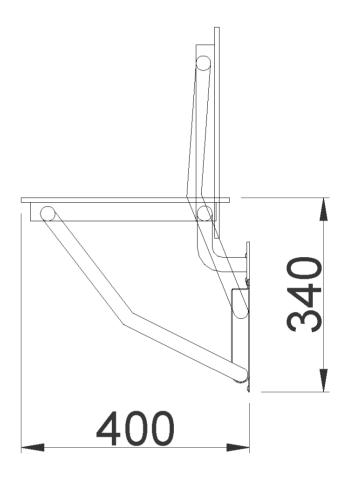

### Suggested text for prescription

NOFER wall-mounted folding seat made of AISI 304 stainless steel and white

Seat dimensions: 455 width x 370 depth (mm).

Overall dimensions: 340 height x 455 width x 400 depth (mm).

# Technical characteristics

Material: Phenolic board Thickness: 8 mm

Structural material: AISI 304 stainless steel

Finishing: Satin

**Seat dimensions:** 455 width x 370 depth (mm)

Overall dimensions: 340 height x 455 width x 400 depth (mm)