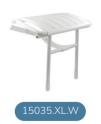

Folding shower seat made of phenolic board to be fixed to the wall. Stainless steel. Satin finish

### Suggested text for prescription

NOFER wall-mounted folding seat made of AISI 304 stainless steel and white

Seat dimensions: 455 width x 370 depth (mm).

Overall dimensions: 340 height x 455 width x 400 depth (mm).

# Technical characteristics

Material: Phenolic board Thickness: 8 mm

Structural material: AISI 304 stainless steel

Finishing: Satin

**Seat dimensions:** 455 width x 370 depth (mm)

Overall dimensions: 340 height x 455 width x 400 depth (mm)