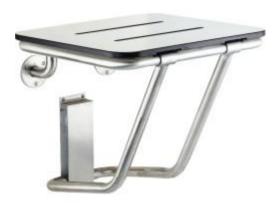

Folding shower seat made of phenolic board to be fixed to the wall. Stainless steel. Satin finish

### Description

- Designed to be fixed to the wall and folded when not in use.
- Suitable for communities and suitable for environments adapted for people with reduced mobility.
- Durability, water resistance and easy cleaning.

#### Components

- Perforated phenolic board seat for water drainage, 8 mm thick.
- Two AISI 304 stainless steel plates with 3 wall anchorage points each.
- AISI 304 stainless steel guide plate for seat opening and closing.
- Stainless steel screws included.