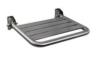

### Description

- Designed to be fixed to the wall and folded when not in use.
- Suitable for communities and suitable for environments adapted for people with reduced mobility.
- Durability, water resistance and easy cleaning.

#### Components

- Perforated phenolic board seat for water drainage, 8 mm thick.
- Two AISI 304 stainless steel plates with 3 wall anchorage points each.
- AISI 304 stainless steel guide plate for seat opening and closing.
- Stainless steel screws included.