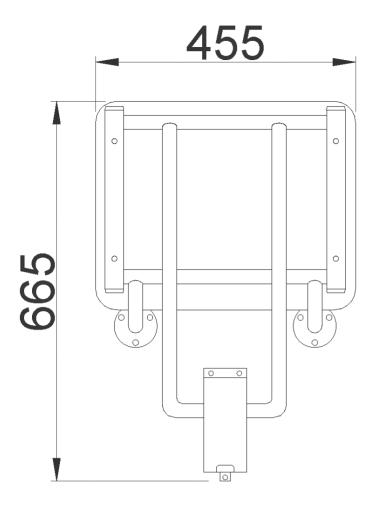

### Suggested text for prescription

NOFER wall-mounted folding seat made of AISI 304 stainless steel and white

Seat dimensions: 455 width x 370 depth (mm).

Overall dimensions: 340 height x 455 width x 400 depth (mm).

# Technical characteristics

Material: Phenolic board Thickness: 8 mm

Structural material: AISI 304 stainless steel

Finishing: Satin

**Seat dimensions:** 455 width x 370 depth (mm)

Overall dimensions: 340 height x 455 width x 400 depth (mm)