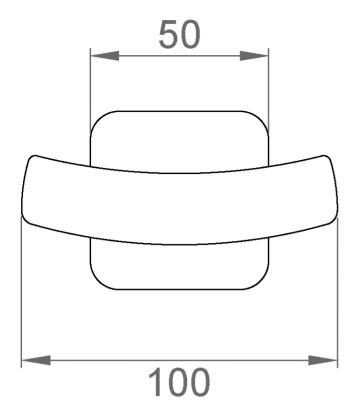

### Suggested text for prescription

NOFER hanger, stainless steel AISI 304 satin finish. Dimensions: 50 height x 100 width x 40 depth (mm).

### Technical characteristics

Material: AISI 304 stainless steel

Finishing: Satin

**Dimensions:** 50 height x 100 width x 40 depth (mm)

#### Fixing

Concealed wall mounting. Fixing screws included.

Dimensional drawing

Ctra. Laureà Miró, 385-387 08980 | Sant Feliu de Llobregat, Barcelona - Spain T. +34 934 742 423 F. +34 934 743 548 nofer@nofer.com www.nofer.com