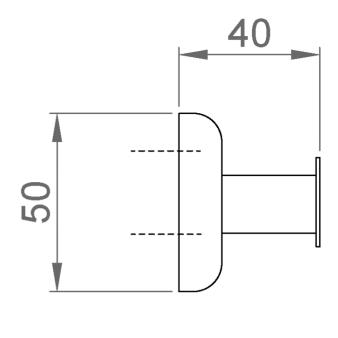

### Suggested text for prescription

NOFER hanger, stainless steel AISI 304 satin finish. Dimensions: 50 height x 100 width x 40 depth (mm).

### Technical characteristics

Material: AISI 304 stainless steel

Finishing: Satin

**Dimensions:** 50 height x 100 width x 40 depth (mm)

#### Fixing

Concealed wall mounting. Fixing screws included.

Dimensional drawing

Ctra. Laureà Miró, 385-387 08980 | Sant Feliu de Llobregat, Barcelona - Spain T. +34 934 742 423 F. +34 934 743 548 nofer@nofer.com www.nofer.com