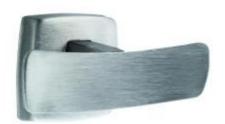

# AISI 304 stainless steel hanger. Satin finish

## Description

- Stainless steel hanger.
- Stainless steel, satin finish.
- Also available in gloss finish (NOFER 09017.B).
- Suitable for toilets, bathrooms and changing rooms.
- Strength and durability.

### Suggested text for prescription

NOFER hanger, stainless steel AISI 304 satin finish. Dimensions: 50 height x 100 width x 40 depth (mm).