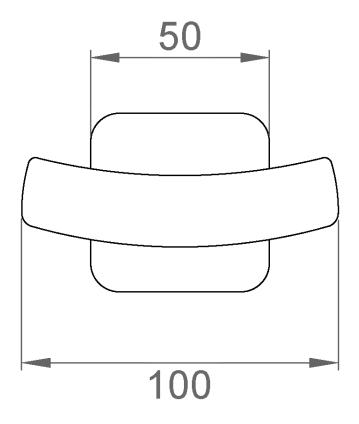

## Suggested text for prescription

NOFER hanger, made of AISI 304 stainless steel, polished finish. Dimensions: 50 height x 100 width x 40 depth (mm).

## Technical characteristics

Material: AISI 304 stainless steel

Finishing: polished

**Dimensions:** 50 height x 100 width x 40 depth (mm)

## Dimensional drawing

Ctra. Laureà Miró, 385-387 08980 | Sant Feliu de Llobregat, Barcelona - Spain T. +34 934 742 423 F. +34 934 743 548 nofer@nofer.com www.nofer.com

04024.B

05013.B

05013.S

These specifications may be modified and/or amended due to manufacturing requirements.