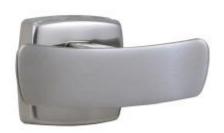

# AISI 304 stainless steel hanger. polished finish

## Description

- Stainless steel hanger.
- Stainless steel, polished finish.
- Also available in satin finish (NOFER 09017.S).
- Suitable for toilets, bathrooms and changing rooms.
- Strength and durability.

## Suggested text for prescription

NOFER hanger, made of AISI 304 stainless steel, polished finish. Dimensions: 50 height x 100 width x 40 depth (mm).