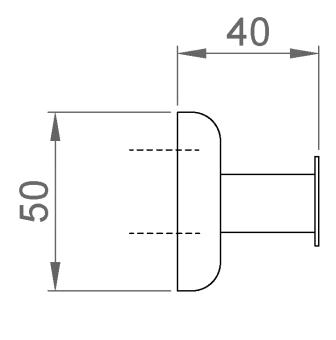

## Suggested text for prescription

NOFER hanger, made of AISI 304 stainless steel, polished finish. Dimensions: 50 height x 100 width x 40 depth (mm).

## Technical characteristics

Material: AISI 304 stainless steel

Finishing: polished

**Dimensions:** 50 height x 100 width x 40 depth (mm)

## Dimensional drawing

Ctra. Laureà Miró, 385-387 08980 | Sant Feliu de Llobregat, Barcelona - Spain T. +34 934 742 423 F. +34 934 743 548 nofer@nofer.com www.nofer.com

04024.B

05013.B

05013.S

These specifications may be modified and/or amended due to manufacturing requirements.