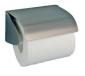

# AISI 304 stainless steel hanger. polished finish

## Description

- Stainless steel hanger.
- Stainless steel, polished finish.
- Also available in satin finish (NOFER 09017.S).
- Suitable for toilets, bathrooms and changing rooms.
- Strength and durability.

## Suggested text for prescription

NOFER hanger, made of AISI 304 stainless steel, polished finish. Dimensions: 50 height x 100 width x 40 depth (mm).

## Technical characteristics

Material: AISI 304 stainless steel

Finishing: polished

**Dimensions:** 50 height x 100 width x 40 depth (mm)