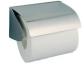

# AISI 304 stainless steel hanger. polished finish

## Description

- Stainless steel hanger.
- Stainless steel, polished finish.
- Also available in satin finish (NOFER 09017.S).
- Suitable for toilets, bathrooms and changing rooms.
- Strength and durability.

## Suggested text for prescription

NOFER hanger, made of AISI 304 stainless steel, polished finish. Dimensions: 50 height x 100 width x 40 depth (mm).

## Technical characteristics

Material: AISI 304 stainless steel

Finishing: polished

**Dimensions:** 50 height x 100 width x 40 depth (mm)