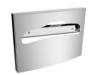

# Hygienic bag dispenser wall/tabletop. ABS chrome plated

# Description

- Hygienic bag dispenser.
- Designed for wall installation. Also suitable for tabletop installation.
- Suitable for hotel and restaurant washrooms.

### Technical characteristics

Material: ABS chrome-plated

Finishing: polished

**Base material:** Black injected polypropylene **Dimensions:** 28 height x 138 width x 100 depth mm

Consumable: NOFER 06022 (box of 48 cartridges of 25 hygienic bags)