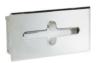

# Hygienic bag dispenser wall/tabletop. ABS chrome plated

# Description

- Hygienic bag dispenser.
- Designed for wall installation. Also suitable for tabletop installation.
- Suitable for hotel and restaurant washrooms.

### Technical characteristics

Material: ABS chrome-plated

Finishing: polished

**Base material:** Black injected polypropylene **Dimensions:** 28 height x 138 width x 100 depth mm

Consumable: NOFER 06022 (box of 48 cartridges of 25 hygienic bags)