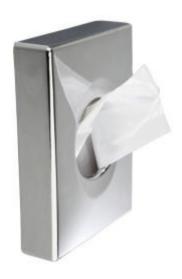

# Hygienic bag dispenser wall/tabletop. ABS chrome plated

# Description

- Hygienic bag dispenser.
- Designed for wall installation. Also suitable for tabletop installation.
- Suitable for hotel and restaurant washrooms.

### Technical characteristics

Material: ABS chrome-plated

Finishing: polished

**Base material:** Black injected polypropylene **Dimensions:** 28 height x 138 width x 100 depth mm

Consumable: NOFER 06022 (box of 48 cartridges of 25 hygienic bags)