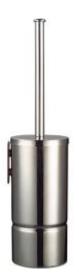

# Toilet brush holder with AISI 304 stainless steel wall bracket. Polished finish

## Description

- Stainless steel toilet brush holder.
- Stainless steel sheet with polished finish.
- Also available in satin finish (NOFER 09071.S).
- Suitable for public areas.
- Resistant and durable.
- Includes wall mounting plate.

## Suggested text for prescription

NOFER toilet brush holder, made of stainless steel AISI 304, polished finish. Dimensions: 195 height (with handle 385 height) x  $\emptyset$ 90 (mm).