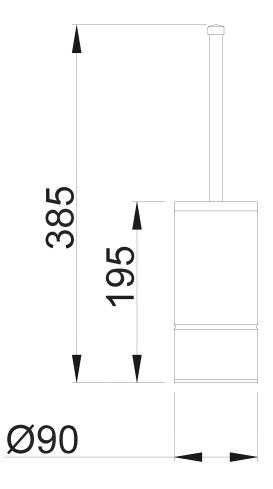

## Suggested text for prescription

NOFER toilet brush holder, made of stainless steel AISI 304, polished finish. Dimensions: 195 height (with handle 385 height) x  $\emptyset$ 90 (mm).

## Technical characteristics

Material: Acero inoxidable AISI 304

Acabado: Brillo

Dimensiones: 195 alto (con mango 385 alto) x Ø90 (mm)

## Dimensional drawing

Ctra. Laureà Miró, 385-387 08980 | Sant Feliu de Llobregat, Barcelona - Spain T. +34 934 742 423 F. +34 934 743 548 nofer@nofer.com www.nofer.com

04026.2.S

These specifications may be modified and/or amended due to manufacturing requirements.